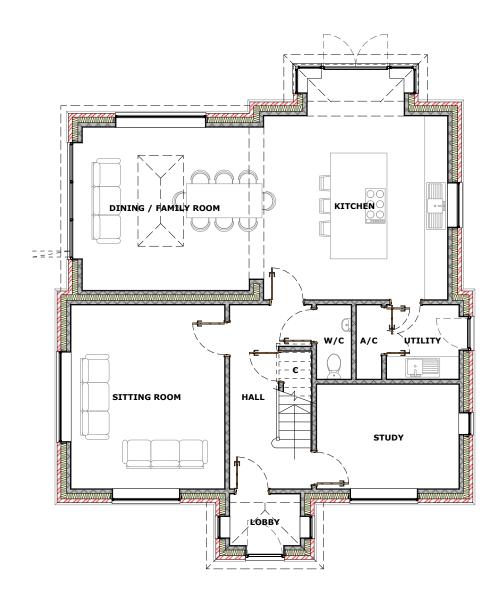

GROUND FLOOR PLAN GIFA - 178m<sup>2</sup>



## FIRST FLOOR PLAN

## **GENERAL NOTES**

- Dimensions are in millimetres (unless stated otherwise) and are to block or stud faces.
- 2. Drawings are not to be scaled, use figured dimensions only.
- 3. Notify the Architect of any discrepancies within the drawing and contact for clarification before proceeding.
- 4. All proprietary items to be fitted strictly in accordance with manufacturers instructions.
- 5. All works to be carried out in accordance with latest related British Standards and relevant codes of practice.

| Rev                                                        | Date | Revision Description |              |            |
|------------------------------------------------------------|------|----------------------|-------------