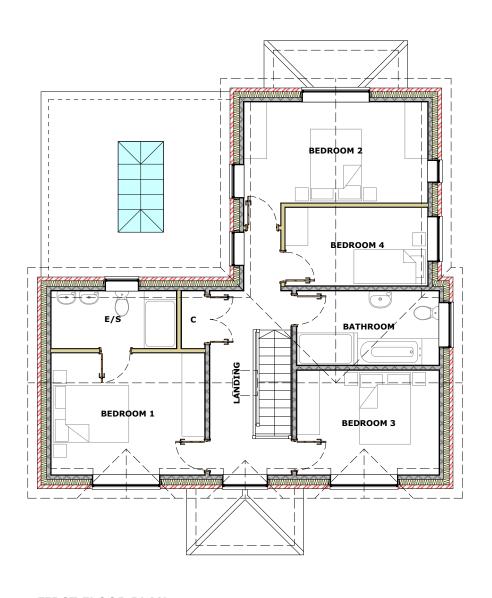

GROUND FLOOR PLAN GIFA - 178m<sup>2</sup>



## FIRST FLOOR PLAN

## **GENERAL NOTES**

- Dimensions are in millimetres (unless stated otherwise) and are to block or stud faces.
- 2. Drawings are not to be scaled, use figured dimensions only.
- 3. Notify the Architect of any discrepancies within the drawing and contact for clarification before proceeding.
- 4. All proprietary items to be fitted strictly in accordance with manufacturers instructions.
- 5. All works to be carried out in accordance with latest related British Standards and relevant codes of practice.

| Rev                                                        | Date | Revision Description |              |            |
|------------------------------------------------------------|------|----------------------|--------------|------------|
| Project Title