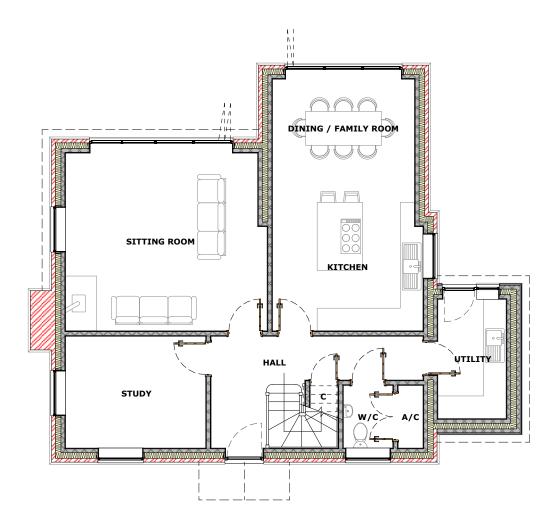

GROUND FLOOR PLAN GIFA - 165m<sup>2</sup>



## **GENERAL NOTES**

- Dimensions are in millimetres (unless stated otherwise) and are to block or stud faces.
- 2. Drawings are not to be scaled, use figured dimensions only.
- 3. Notify the Architect of any discrepancies within the drawing and contact for clarification before proceeding.
- 4. All proprietary items to be fitted strictly in accordance with manufacturers instructions.
- 5. All works to be carried out in accordance with latest related British Standards and relevant codes of practice.

| Rev                                                                         | Date | Revision Description |              |            |
|-----------------------------------------------------------------------------|------|----------------------|