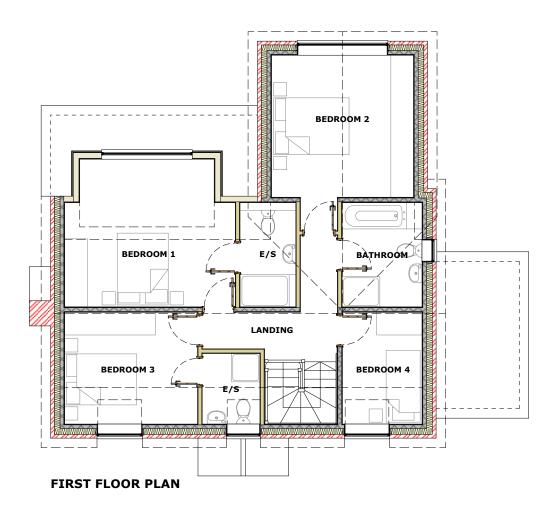

| Rev                                                                         | Date | Revision Description |              |            |
|-----------------------------------------------------------------------------|------|----------------------|--------------|------------|
| Project Title  RESIDENTIAL DEVELOPMENT  THE PLOUGH & FLEECE PH  GREAT GREEN |      |                      | Scale        | 1:100 @ A3 |
|                                                                             |      |                      | Project Ref. | 3724       |
|                                                                             |      |                      | Drawing Ref. | MI-04      |
| Drawing Title                                                               |      |                      | Date Drawn   | MAY 2025   |
| PLOT 4 FLOOR PLANS                                                          |      |                      | Drawn By     | CM         |