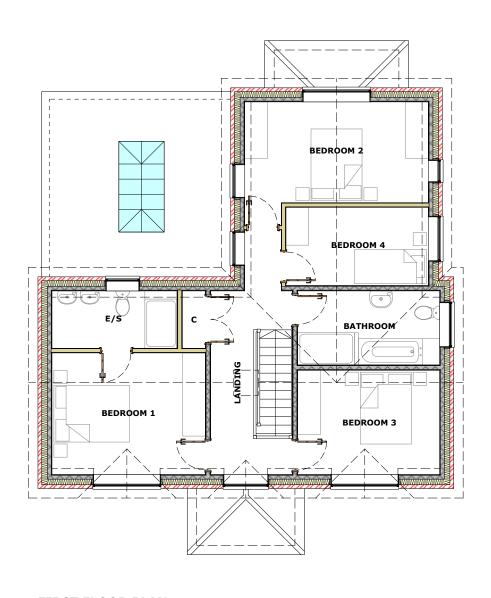

GROUND FLOOR PLAN GIFA - 178m<sup>2</sup>



## FIRST FLOOR PLAN

## **GENERAL NOTES**

- Dimensions are in millimetres (unless stated otherwise) and are to block or stud faces.
- 2. Drawings are not to be scaled, use figured dimensions only.
- 3. Notify the Architect of any discrepancies within the drawing and contact for clarification before proceeding.
- 4. All proprietary items to be fitted strictly in accordance with manufacturers instructions.
- 5. All works to be carried out in accordance with latest related British Standards and relevant codes of practice.

| Rev                                             | Date | Revision Description |              |            |
|-------------------------------------------------|------|----------------------|--------------|------------|
| Project Title                                   |