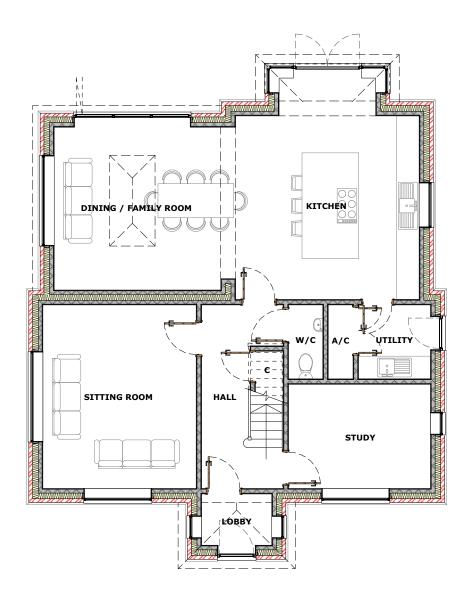

GROUND FLOOR PLAN GIFA - 178m<sup>2</sup>



## FIRST FLOOR PLAN

## **GENERAL NOTES**

- Dimensions are in millimetres (unless stated otherwise) and are to block or stud faces.
- 2. Drawings are not to be scaled, use figured dimensions only.
- 3. Notify the Architect of any discrepancies within the drawing and contact for clarification before proceeding.
- 4. All proprietary items to be fitted strictly in accordance with manufacturers instructions.
- 5. All works to be carried out in accordance with latest related British Standards and relevant codes of practice.

| Rev                                             | Date | Revision Description |              |            |
|-------------------------------------------------|------|----------------------|--------------|------------|
| Proj