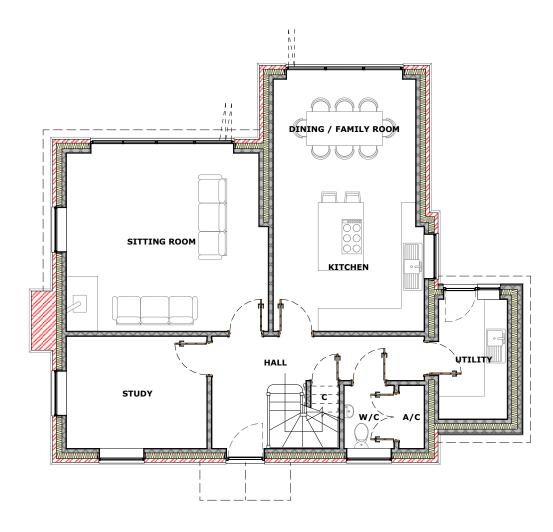

GROUND FLOOR PLAN GIFA - 165m<sup>2</sup>



## **GENERAL NOTES**

- Dimensions are in millimetres (unless stated otherwise) and are to block or stud faces.
- 2. Drawings are not to be scaled, use figured dimensions only.
- 3. Notify the Architect of any discrepancies within the drawing and contact for clarification before proceeding.
- 4. All proprietary items to be fitted strictly in accordance with manufacturers instructions.
- 5. All works to be carried out in accordance with latest related British Standards and relevant codes of practice.

| Rev                                                                         | Date | Revision Description |              |            |
|-----------------------------------------------------------------------------|------|----------------------|