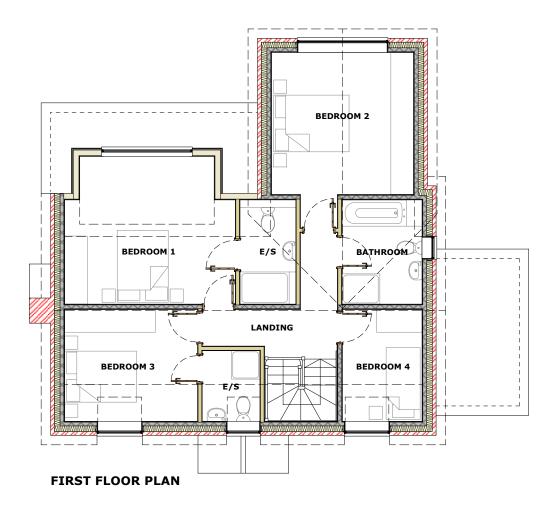

GROUND FLOOR PLAN GIFA - 165m<sup>2</sup>



## **GENERAL NOTES**

- Dimensions are in millimetres (unless stated otherwise) and are to block or stud faces.
- 2. Drawings are not to be scaled, use figured dimensions only.
- 3. Notify the Architect of any discrepancies within the drawing and contact for clarification before proceeding.
- 4. All proprietary items to be fitted strictly in accordance with manufacturers instructions.
- 5. All works to be carried out in accordance with latest related British Standards and relevant codes of practice.

| Rev                                                                         | Date | Revision Description |              |            |
|-----------------------------------------------------------------------------|------|----------------------|--------------|------------|
| Project Title